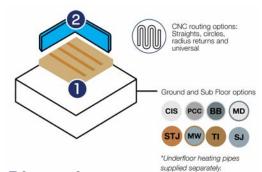

## **System Components**

- 1. Resonate ResoThermXPS@ floor panel
- 2. ResoThermEdge flanking strip

# **Product Information & Technical Data Sheet**

Resonate ResoThermXPS@ are a range of high quality underfloor heating insulation boards, featuring CNC grooved channels for UFH pipes to be installed. These grooves can be routed at 100mm, 120mm, 150mm and 200mm centres.