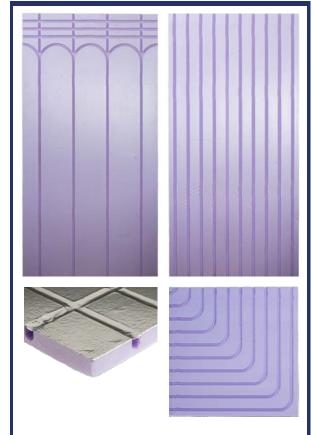

# **Product Information & Technical Data Sheet**

Resonate ResoThermXPS@ are a range of high quality underfloor heating insulation boards, featuring CNC grooved channels for UFH pipes to be installed. These grooves can be routed at 100mm, 120mm, 150mm and 200mm centres.