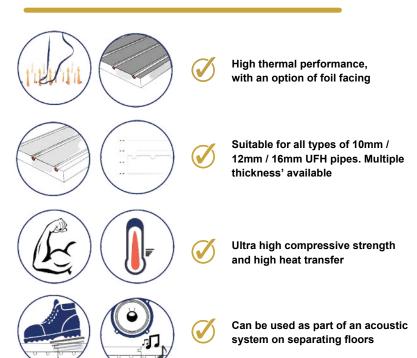

## **Key Benefits**

# **Product Information & Technical Data Sheet**

Resonate ResoThermXPS@ are a range of high quality underfloor heating insulation boards, featuring CNC grooved channels for UFH pipes to be installed. These grooves can be routed at 100mm, 120mm, 150mm and 200mm centres.

A foil-faced version of the boards is also available. offering excellent heat transfer.

### Strong, Efficient Underfloor Heating

ResoThermXPS@ insulation boards provide extremely high compressive strength, with 300kPa from 18mm thickness offered as standard.

These high performance under floor heating panels are ideal for new build and refurbishment projects, and are ideal for all types of developments including offsite, residential and commercial applications.