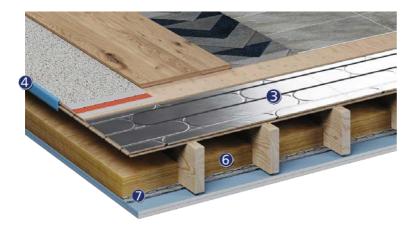

### **Solid Timber Joisted Floor**

- 1. Ceramic Tiles / Timber flooring / Carpet / Vinyl
- 2. Plywood / Cement Fibre coverboards
- 3. Resonate ResoThermchip@
- 4. Reso**Edge** L30 flanking strip
- 5. 200mm (min) timber floor joists
- 6. Resociffe 50mm soundproofing wool
- 7. 30mm Resolar resilient bars
- 8. 2 x 15mm acoustic plasterboard