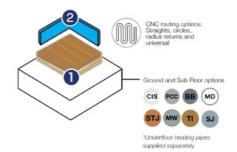

# **System Components**

- 1. Resonate ResoThermchip@ floor panel\*
- 2. ResoThermEdge flanking strip

#### **Dimensions**

Widths Available 600mm

Lengths Available 1200mm / 2400mm

#### Thickness' Available

22mm, 32mm, 40mm, 42mm, 47mm, 52mm, 62mm, 72mm, 82mm, 92mm, 102mm, 112mm, 122mm

**Thermal Conductivity** 0.033 W/mK (when

**Moisture Absorption** 0.6%

bonded to ResoThermXPS@

Compressive Strength 300kPa, 500kPa Dimensional **Tolerances** (+/-1mm)